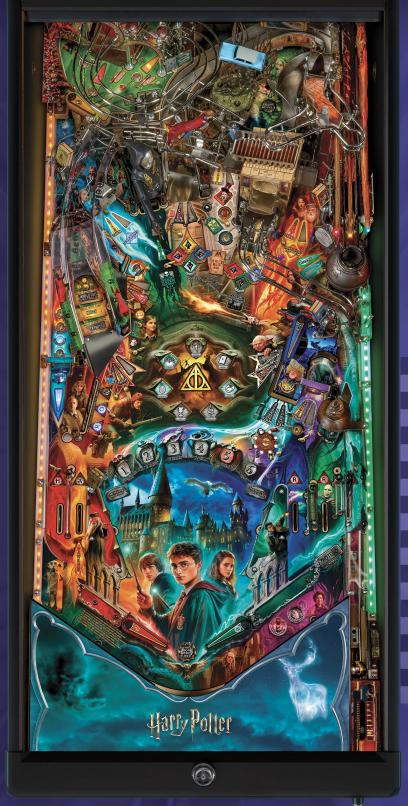

High-flying Quidditch Upper Playfield

Death Eater Pinball-firing Interactive sculpture

Mirror of Erised to show your Heart's Desire

Moving Whomping Willow with flying Weasleys car

Harry, Ron, and Hermione Wand 3-ball lock

Hogwarts Potion Cauldron Sculpture ball passthrough

**Great Hall Entrance Ramp** 

Sorting Hat Playfield Sculpture

Reactive Quidditch Player Sculpture

Player Shielding 'Protego mech' outlane save

Left Drain Lane Fawkes Reborn Mini Game Save

4 Flippers

3 Spinners

48 Unique Ball Paths

400+ Playfield RGB LEDs

Deathly Hallows Central Insert with 38 LEDs

Eric Meunier Game Design - Joe Katz Rule Set - David Thiel Audio Package

Call-outs Award-Winning Sorting Hat Marc Silk